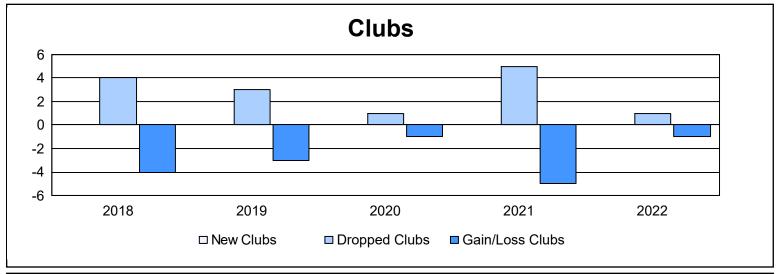

District 107 K

As of June 2022 Cumulative

| Year      | New<br>Clubs | Dropped<br>Clubs | Gain/<br>Loss<br>Clubs | New<br>Members | Charter<br>Members | Reinstate<br>Members | Transfer<br>Members | Total<br>Member<br>Added | Total<br>Members<br>Dropped | Gain/<br>Loss<br>Members |
|-----------|--------------|------------------|------------------------|----------------|--------------------|----------------------|---------------------|--------------------------|-----------------------------|--------------------------|
| 2017-2018 | 0            | 4                | -4                     | 62             | 0                  | 0                    | 9                   | 71                       | 155                         | -84                      |
| 2018-2019 | 0            | 3                | -3                     | 43             | 0                  | 3                    | 11                  | 57                       | 196                         | -139                     |
| 2019-2020 | 0            | 1                | -1                     | 43             | 0                  | 0                    | 0                   | 43                       | 106                         | -63                      |
| 2020-2021 | 0            | 5                | -5                     | 27             | 1                  | 1                    | 22                  | 51                       | 197                         | -146                     |
| 2021-2022 | 0            | 1                | -1                     | 47             | 0                  | 0                    | 4                   | 51                       | 150                         | -99                      |
| Average   | 0            | 3                | -3                     | 44             | 0                  | 1                    | 9                   | 55                       | 161                         | -106                     |