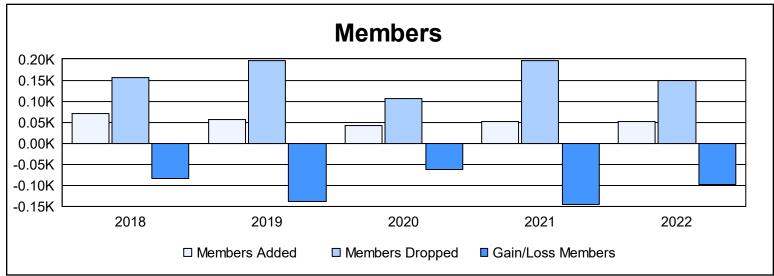

District 107 K

As of June 2022 Cumulative

| Year      | New<br>Clubs | Dropped<br>Clubs | Gain/<br>Loss<br>Clubs | New<br>Members | Charter<br>Members | Reinstate<br>Members | Transfer<br>Members | Total<br>Member<br>Added | Total<br>Members<br>Dropped | Gain/<br>Loss<br>Members |
|-----------|--------------|------------------|------------------------|----------------|--------------------|----------------------|---------------------|--------------------------|-----------------------------|--------------------------|
| 2017-2018 | 0            | 4                | -4                     | 62             | 0                  | 0                    | 9                   | 71                       | 155                         | -84                      |
| 2018-2019 | 0            | 3                | -3                     | 43             | 0                  | 3                    | 11                  | 57                       | 196                         | -139                     |
| 2019-2020 | 0            | 1                | -1                     | 43             | 0                  | 0                    | 0                   | 43                       | 106                         | -63                      |
| 2020-2021 | 0            | 5                | -5                     | 27             | 1                  | 1                    | 22                  | 51                       | 197                         | -146                     |
| 2021-2022 | 0            | 1                | -1                     | 47             | 0                  | 0                    | 4                   | 51                       | 150                         | -99                      |
| Average   | 0            | 3                | -3                     | 44             | 0                  | 1                    | 9                   | 55                       | 161                         | -106                     |